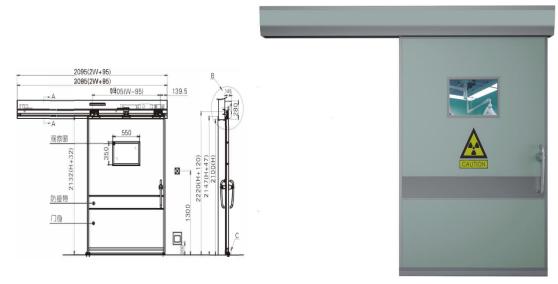

### **Automatic Sliding Door (Anti Radiation)**

**基心电离辐射** 

- \* Application: Applicable to places of image area & clean area of hospital, CT room, Leb, etc.
- \* Lead panel is inside the door panel to shield the X-rays and protect human body against a variety of harmful rays. Lead panel thickness 2mm.

| Model: HP-OR-SASD-14          |             |                       |          |
|-------------------------------|-------------|-----------------------|----------|
| Rate Voltage (V)              | AC220V±10%  | Motor                 | Keytex   |
| Rated power                   | 0.2KW       | Hand control sensor   | 2        |
| Standard size                 | 1500x2100mm | Foot control sensor   | optional |
| Window size                   | 550x350mm   | Knee control sensor   | optional |
| Operating maximum noise DB(A) | ≤60         | Door bell             | 1        |
| Printing                      | EJ353C      | Access control system | 1        |
| Opening speed                 | 0.3m/s      | Control Box           | 1        |