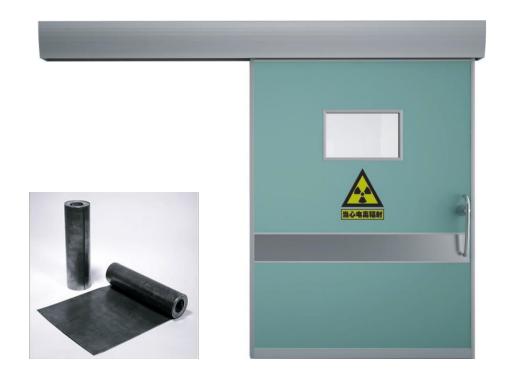

### **Automatic Sliding Door (Anti Radiation)**

**基心电离辐射** 

- \* Application: Applicable to places of image area & clean area of hospital, CT room, Leb, etc.
- \* Lead panel is inside the door panel to shield the X-rays and protect human body against a variety of harmful rays. Lead panel thickness 2mm.

### **Automatic Sliding Door (Anti Radiation)**

- \* Application:
  Applicable to places
  of image area & clean
  area of hospital, CT
  room, Leb, etc.
- \* Lead panel is inside the door panel to shield the X-rays and protect human body against a variety of harmful rays. Lead panel thickness 2mm.