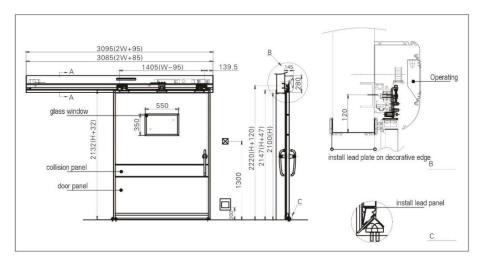

| Model: HP-OR-SASD-14          |             |                       |          |
|-------------------------------|-------------|-----------------------|----------|
| Rate Voltage (V)              | AC220V±10%  | Motor                 | Keytex   |
| Rated power                   | 0.2KW       | Hand control sensor   | 2        |
| Standard size                 | 1500x2100mm | Foot control sensor   | optional |
| Window size                   | 550x350mm   | Knee control sensor   | optional |
| Operating maximum noise DB(A) | ≤60         | Door bell             | 1        |
| Printing                      | EJ353C      | Access control system | 1        |
| Opening speed                 | 0.3m/s      | Control Box           | 1        |

Model: HP-OR-SASD-14

| Model: HP-OR-SASD-14          |             |                       |          |
|-------------------------------|-------------|-----------------------|----------|
| Rate Voltage (V)              | AC220V±10%  | Motor                 | Keytex   |
| Rated power                   | 0.2KW       | Hand control sensor   | 2        |
| Standard size                 | 1000x2100mm | Foot control sensor   | optional |
| Window size                   | 550x350mm   | Knee control sensor   | optional |
| Operating maximum noise DB(A) | ≤60         | Door bell             | 1        |
| Printing                      | EJ353C      | Access control system | 1        |
| Opening speed                 | 0.3m/s      | Control Box           | 1        |