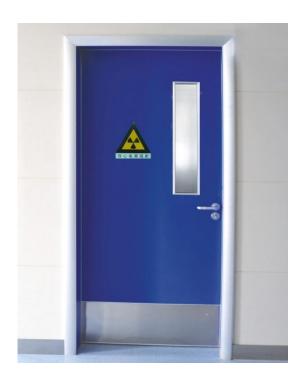

### Radiation Protection Automatic Sliding Door / Swing Door

- \* Application: Applicable to places of image area & clean area of hospital, CT room, Leb, etc.
- \* Lead panel is inside the door panel to shield the X-rays and protect human body against a variety of harmful rays. Lead panel thickness 2mm.